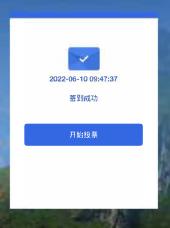

## 昭通市医学会第九届理事会理事选举办法

(提交大会预备会议通过)

根据《昭通市医学会章程》,昭通市医学会第九届理事会由会员代表大会民主选举产生。第九届理事会理事名额 132 名。

- 一、凡出席第九届会员代表大会的正式代表均有选举权和被选举权。
- 二、第九届理事会人员,由大会主席团将各县区卫健局推荐的理事候选人名单提交大会,以线上扫码投票表决的方式进行等额选举产生。
- 三、选举前先进行选举扫码签到,必须有三分之二的代表出席,且候选人获得半数以上选票,方可当选(若会员代表拟选择的理事不在 132 名候选理事的名单内,可另选其余 285 名会员代表为理事)。
- 四、由大会主席提名并经大会通过监票人和计票人。理事候选人不得担任监票人和计票人。
- 五、计票结果由监票人向大会主持人报告,大会主持人在大会上宣布选举结果。

- 一、根据《昭通市医学会章程》,昭通市医学会常务理事、会长、副会长、秘书长由理事会民主选举产生;副秘书长由秘书长提名,理事会(或常务理事会)通过。
- 二、第九届常务理事会成员共49人,其中会长1人,副会长8人,秘书长1人、副秘书长1名。
- 三、常务理事、会长、副会长、秘书长候选人经大会组织组 和市卫生健康委党组研究,提交理事会以无记名投票方式进 行等额选举。
- 四、选举前先进行选举扫码签到,必须有三分之二的代表出席,且候选人获得半数以上选票,方可当选(若理事拟选择的候选人不在候选名单内,可另选其余理事)。
- 五、参加选举的理事可以对选票上的候选人投同意票,也可以投不同意票或弃权票。投不同意票者,可以另选他人。
- (一)投同意票的,在候选人姓名右侧选框点击"同意"选项;
- (二)投不同意票的,在候选人姓名右侧选框点击"不同意" 选项,并在下拉列表中另选他人;
  - (三)投弃权票的,候选人姓名右侧选框点击"弃权"选项;
- (四)对于候选名单无异议者,可直接点击下方"全部同意" 选项;
  - (五)对于候选名单若只有部分"不同意",其余皆为"同

意",在选择完"不同意"且另选他人后,可在下方点击"剩余同意"。

**六、**每张选票所选人数等于或小于应选人数的为有效票,多 于应选人数或另选人数多于"不同意"人数的无效票。

七、计票结果由总监选人向大会主席团报告,大会主持人在大会上宣布选举结果。

**八、**一轮选举只产生一类职务,当前轮次结束后方可开启下一轮次选举投票。