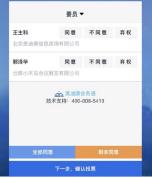

- 一、根据《昭通市医学会章程》,昭通市医学会常务理事、会长、副会长、秘书长由理事会民主选举产生;副秘书长由秘书长提名,理事会(或常务理事会)通过。
- 二、第九届常务理事会成员共49人,其中会长1人,副会长8人,秘书长1人、副秘书长1名。
- 三、常务理事、会长、副会长、秘书长候选人经大会组织组 和市卫生健康委党组研究,提交理事会以无记名投票方式进 行等额选举。
- 四、选举前先进行选举扫码签到,必须有三分之二的代表出席,且候选人获得半数以上选票,方可当选(若理事拟选择的候选人不在候选名单内,可另选其余理事)。
- 五、参加选举的理事可以对选票上的候选人投同意票,也可以投不同意票或弃权票。投不同意票者,可以另选他人。
- (一)投同意票的,在候选人姓名右侧选框点击"同意"选项;
- (二)投不同意票的,在候选人姓名右侧选框点击"不同意" 选项,并在下拉列表中另选他人;
  - (三)投弃权票的,候选人姓名右侧选框点击"弃权"选项;
- (四)对于候选名单无异议者,可直接点击下方"全部同意" 选项;
  - (五)对于候选名单若只有部分"不同意",其余皆为"同

意",在选择完"不同意"且另选他人后,可在下方点击"剩余同意"。

**六、**每张选票所选人数等于或小于应选人数的为有效票,多 于应选人数或另选人数多于"不同意"人数的无效票。

七、计票结果由总监选人向大会主席团报告,大会主持人在大会上宣布选举结果。

**八、**一轮选举只产生一类职务,当前轮次结束后方可开启下一轮次选举投票。