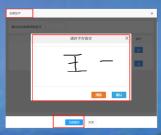

## 昭通市医学会第九届理事会理事选举办法

(提交大会预备会议通过)

根据《昭通市医学会章程》,昭通市医学会第九届理事会由会员代表大会民主选举产生。第九届理事会理事名额 132 名。

- 一、凡出席第九届会员代表大会的正式代表均有选举权和被选举权。
- 二、第九届理事会人员,由大会主席团将各县区卫健局推荐的理事候选人名单提交大会,以线上扫码投票表决的方式进行等额选举产生。
- 三、选举前先进行选举扫码签到,必须有三分之二的代表出席,且候选人获得半数以上选票,方可当选(若会员代表拟选择的理事不在 132 名候选理事的名单内,可另选其余 285 名会员代表为理事)。
- 四、由大会主席提名并经大会通过监票人和计票人。理事候选人不得担任监票人和计票人。
- 五、计票结果由监票人向大会主持人报告,大会主持人在大会上宣布选举结果。

- 一、根据《昭通市医学会章程》,昭通市医学会常务理事、会长、副会长、秘书长由理事会民主选举产生;副秘书长由秘书长提名,理事会(或常务理事会)通过。
- 二、第九届常务理事会成员共49人,其中会长1人,副会长8人,秘书长1人、副秘书长1名。
- 三、常务理事、会长、副会长、秘书长候选人经大会组织组 和市卫生健康委党组研究,提交理事会以无记名投票方式进 行等额选举。
- 四、选举前先进行选举扫码签到,必须有三分之二的代表出席,且候选人获得半数以上选票,方可当选(若理事拟选择的候选人不在候选名单内,可另选其余理事)。
- 五、参加选举的理事可以对选票上的候选人投同意票,也可以投不同意票或弃权票。投不同意票者,可以另选他人。
- (一)投同意票的,在候选人姓名右侧选框点击"同意"选项;
- (二)投不同意票的,在候选人姓名右侧选框点击"不同意" 选项,并在下拉列表中另选他人;
  - (三)投弃权票的,候选人姓名右侧选框点击"弃权"选项;
- (四)对于候选名单无异议者,可直接点击下方"全部同意" 选项;
  - (五)对于候选名单若只有部分"不同意",其余皆为"同

意",在选择完"不同意"且另选他人后,可在下方点击"剩余同意"。

**六、**每张选票所选人数等于或小于应选人数的为有效票,多 于应选人数或另选人数多于"不同意"人数的无效票。

七、计票结果由总监选人向大会主席团报告,大会主持人在大会上宣布选举结果。

**八、**一轮选举只产生一类职务,当前轮次结束后方可开启下一轮次选举投票。