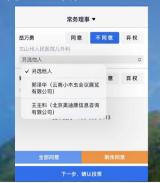

## 昭通市医学会第九届理事会理事选举办法

(提交大会预备会议通过)

根据《昭通市医学会章程》,昭通市医学会第九届理事会由会员代表大会民主选举产生。第九届理事会理事名额 132 名。

- 一、凡出席第九届会员代表大会的正式代表均有选举权和被选举权。
- 二、第九届理事会人员,由大会主席团将各县区卫健局推荐的理事候选人名单提交大会,以线上扫码投票表决的方式进行等额选举产生。
- 三、选举前先进行选举扫码签到,必须有三分之二的代表出席,且候选人获得半数以上选票,方可当选(若会员代表拟选择的理事不在 132 名候选理事的名单内,可另选其余 285 名会员代表为理事)。
- 四、由大会主席提名并经大会通过监票人和计票人。理事候选人不得担任监票人和计票人。
- 五、计票结果由监票人向大会主持人报告,大会主持人在大会上宣布选举结果。

- 一、根据《昭通市医学会章程》,昭通市医学会常务理事、会长、副会长、秘书长由理事会民主选举产生;副秘书长由秘书长提名,理事会(或常务理事会)通过。
- 二、第九届常务理事会成员共49人,其中会长1人,副会长8人,秘书长1人、副秘书长1名。
- 三、常务理事、会长、副会长、秘书长候选人经大会组织组 和市卫生健康委党组研究,提交理事会以无记名投票方式进 行等额选举。
- 四、选举前先进行选举扫码签到,必须有三分之二的代表出席,且候选人获得半数以上选票,方可当选(若理事拟选择的候选人不在候选名单内,可另选其余理事)。
- 五、参加选举的理事可以对选票上的候选人投同意票,也可以投不同意票或弃权票。投不同意票者,可以另选他人。
- (一)投同意票的,在候选人姓名右侧选框点击"同意"选项;
- (二)投不同意票的,在候选人姓名右侧选框点击"不同意" 选项,并在下拉列表中另选他人;
  - (三)投弃权票的,候选人姓名右侧选框点击"弃权"选项;
- (四)对于候选名单无异议者,可直接点击下方"全部同意" 选项;
  - (五)对于候选名单若只有部分"不同意",其余皆为"同

意",在选择完"不同意"且另选他人后,可在下方点击"剩余同意"。

**六、**每张选票所选人数等于或小于应选人数的为有效票,多 于应选人数或另选人数多于"不同意"人数的无效票。

七、计票结果由总监选人向大会主席团报告,大会主持人在大会上宣布选举结果。

**八、**一轮选举只产生一类职务,当前轮次结束后方可开启下一轮次选举投票。