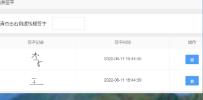

## 昭通市医学会第九届理事会理事选举办法

(提交大会预备会议通过)

根据《昭通市医学会章程》,昭通市医学会第九届理事会由会员代表大会民主选举产生。第九届理事会理事名额 132 名。

- 一、凡出席第九届会员代表大会的正式代表均有选举权和被选举权。
- 二、第九届理事会人员,由大会主席团将各县区卫健局推荐的理事候选人名单提交大会,以线上扫码投票表决的方式进行等额选举产生。
- 三、选举前先进行选举扫码签到,必须有三分之二的代表出席,且候选人获得半数以上选票,方可当选(若会员代表拟选择的理事不在 132 名候选理事的名单内,可另选其余 285 名会员代表为理事)。
- 四、由大会主席提名并经大会通过监票人和计票人。理事候选人不得担任监票人和计票人。
- 五、计票结果由监票人向大会主持人报告,大会主持人在大会上宣布选举结果。

- 一、根据《昭通市医学会章程》,昭通市医学会常务理事、会长、副会长、秘书长由理事会民主选举产生;副秘书长由秘书长提名,理事会(或常务理事会)通过。
- 二、第九届常务理事会成员共49人,其中会长1人,副会长8人,秘书长1人、副秘书长1名。
- 三、常务理事、会长、副会长、秘书长候选人经大会组织组 和市卫生健康委党组研究,提交理事会以无记名投票方式进 行等额选举。
- 四、选举前先进行选举扫码签到,必须有三分之二的代表出席,且候选人获得半数以上选票,方可当选(若理事拟选择的候选人不在候选名单内,可另选其余理事)。
- 五、参加选举的理事可以对选票上的候选人投同意票,也可以投不同意票或弃权票。投不同意票者,可以另选他人。
- (一)投同意票的,在候选人姓名右侧选框点击"同意"选项;
- (二)投不同意票的,在候选人姓名右侧选框点击"不同意" 选项,并在下拉列表中另选他人;
  - (三)投弃权票的,候选人姓名右侧选框点击"弃权"选项;
- (四)对于候选名单无异议者,可直接点击下方"全部同意" 选项;
  - (五)对于候选名单若只有部分"不同意",其余皆为"同

意",在选择完"不同意"且另选他人后,可在下方点击"剩余同意"。

**六、**每张选票所选人数等于或小于应选人数的为有效票,多 于应选人数或另选人数多于"不同意"人数的无效票。

七、计票结果由总监选人向大会主席团报告,大会主持人在大会上宣布选举结果。

**八、**一轮选举只产生一类职务,当前轮次结束后方可开启下一轮次选举投票。