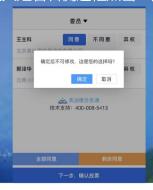

- 一、根据《昭通市医学会章程》,昭通市医学会常务理事、会长、副会长、秘书长由理事会民主选举产生;副秘书长由秘书长提名,理事会(或常务理事会)通过。
- 二、第九届常务理事会成员共49人,其中会长1人,副会长8人,秘书长1人、副秘书长1名。
- 三、常务理事、会长、副会长、秘书长候选人经大会组织组 和市卫生健康委党组研究,提交理事会以无记名投票方式进 行等额选举。
- 四、选举前先进行选举扫码签到,必须有三分之二的代表出席,且候选人获得半数以上选票,方可当选(若理事拟选择的候选人不在候选名单内,可另选其余理事)。
- 五、参加选举的理事可以对选票上的候选人投同意票,也可以投不同意票或弃权票。投不同意票者,可以另选他人。
- (一)投同意票的,在候选人姓名右侧选框点击"同意"选项;
- (二)投不同意票的,在候选人姓名右侧选框点击"不同意" 选项,并在下拉列表中另选他人;
  - (三)投弃权票的,候选人姓名右侧选框点击"弃权"选项;
- (四)对于候选名单无异议者,可直接点击下方"全部同意" 选项;
  - (五)对于候选名单若只有部分"不同意",其余皆为"同

意",在选择完"不同意"且另选他人后,可在下方点击"剩余同意"。

**六、**每张选票所选人数等于或小于应选人数的为有效票,多 于应选人数或另选人数多于"不同意"人数的无效票。

七、计票结果由总监选人向大会主席团报告,大会主持人在大会上宣布选举结果。

**八、**一轮选举只产生一类职务,当前轮次结束后方可开启下一轮次选举投票。